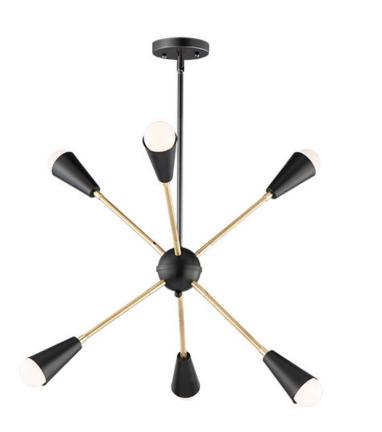

#### **PRODUCT DESCRIPTION**

\*max overall height

A classic mid-century look, the Lovell collection features two sizes of sputnik chandeliers and streamlined sconces perfect for bath vanity applications. Available in a Black/Satin Brass finish combination. Light bulbs nest inside the metal cones to become an element of the design.

## FINISHES OPTION

Black / Satin Brass (BKSBR)