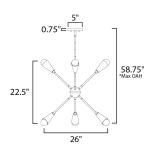

# MEASUREMENTS

 DIMENSION
 : 26" W x 22.5" H

 MAX OAH
 : 57.5" OAH

 CANOPY
 : 5" W x 0.75" H

 HANGING WEIGHT
 : 4.94 lb