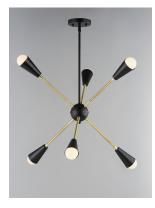

#### **PRODUCT DESCRIPTION**

\*max overall height

A classic mid-century look, the Lovell collection features two sizes of sputnik chandeliers and streamlined sconces perfect for bath vanity applications. Available in a Black/Satin Brass finish combination. Light bulbs nest inside the metal cones to become an element of the design.

## FINISHES OPTION

Black / Satin Brass (BKSBR)